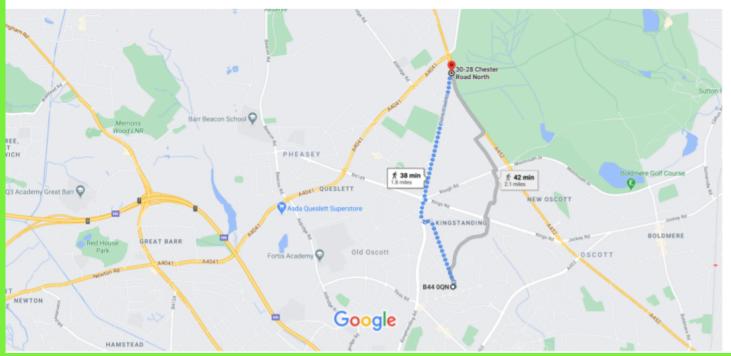

## Start at St John's Centre

- 1. Walk north-east
- 2. Turn left towards Danesbury Cres
- 3. Turn left onto Danesbury Cres
- 4. Turn right onto Hurlingham Rd
- 5. Turn left onto Harringay Rd
- 6. Turn right to stay on Harringay Rd
- 7. Turn right onto Kingstanding Rd/B4138 Go through 1 roundabout
- 8. Turn right towards Chester Rd N/A452
- 9. Turn left onto Chester Rd N/A452
- Destination will be on the left