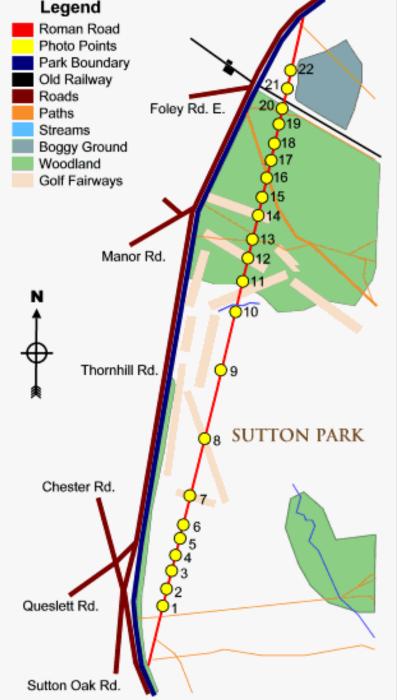

## History of Kingstanding walks-Icknield Street (Roman Road)

ROMAN ROAD IN SUTTON PARK

Warren Farm Community Project Charity Number : 1120358